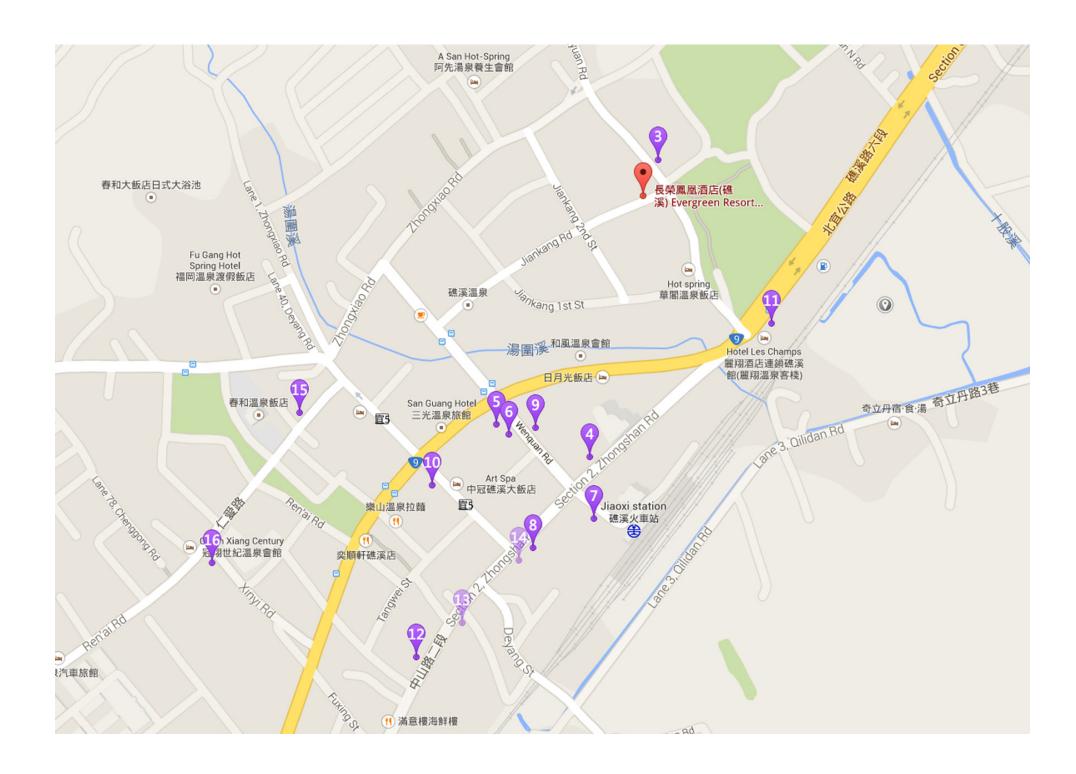

| #  | Name of Restaurant | Description                        | Walking Time | Address                                                                  |
|----|--------------------|------------------------------------|--------------|--------------------------------------------------------------------------|
| 1  | Laurel Buffet      | Provides a full range of western,  | 0 min        | 2F, Evergreen Resort Hotel.                                              |
|    |                    | Chinese and Japanese dishes.       |              |                                                                          |
| 2  | Riverbank          | Set menu for western foods.        | 0 min        | 1F, Evergreen Resort Hotel.                                              |
| 3  | 樂山溫泉拉麵二店           | Ramen, Japanese noodle.            | 1 min        | No.1, Ln. 108, Sec. 5, Jiaoxi Rd., Jiaoxi Township, Yilan County, Taiwan |
| 4  | 上乘三家刷刷鍋共和國         | Shabu shabu, Japanese foods.       | 10 min       | No.171, Sec. 2, Zhongshan Rd., Jiaoxi Township, Yilan County, Taiwan     |
| 5  | 有麵煮私房小吃            | Noodle, Taiwanese foods.           | 10 min       | No.59, Wenquan Rd., Jiaoxi Township, Yilan County, Taiwan                |
| 6  | 復興川菜               | Piquant Chinese foods.             | 10 min       | No.57, Wenquan Rd., Jiaoxi Township, Yilan County, Taiwan                |
| 7  | 老先覺麻辣窯燒鍋           | Piquant shabu shabu                | 10 min       | No.15, Wenquan Rd., Jiaoxi Township, Yilan County, Taiwan                |
| 8  | 鵝妹妹剝骨鵝肉            | Goose meal without bone.           | 12 min       | No.176, Sec. 2, Zhongshan Rd., Jiaoxi Township, Yilan County, Taiwan     |
| 9  | 林北烤好 (居酒屋)         | Japanese style pub.                | 10 min       | No.48, Wenquan Rd., Jiaoxi Township, Yilan County, Taiwan                |
| 10 | 憶鄉園海鮮店             | Sea foods.                         | 12 min       | No.23-1, Deyang St., Jiaoxi Township, Yilan County, Taiwan               |
| 11 | 史堤克先生              | Steak                              | 5 min        | No.26, Sec. 6, Jiaoxi Rd., Jiaoxi Township, Yilan County, Taiwan         |
| 12 | 礁溪一碗小羊肉            | Little lamb meal                   | 15 min       | No.85, Sec. 2, Zhongshan Rd., Jiaoxi Township, Yilan County, Taiwan      |
| 13 | 阿和烤肉               | Pork, shallot skewers              | 15 min       | No.134-1, Sec. 2, Zhongshan Rd., Jiaoxi Township, Yilan County, Taiwan   |
| 14 | 小周牛肉麵              | Beef noodle, dumplings, golden egg | 12 min       | No.164, Sec. 2, Zhongshan Rd., Jiaoxi Township, Yilan County, Taiwan     |
| 15 | 貴州風味屋              | Grilled steak, lamb chop           | 15 min       | No.16, Ren-ai Rd., Jiaoxi Township, Yilan County, Taiwan                 |
| 16 | 合鴨米灶腳              | Kumquat pulm duck                  | 20 min       | No.59, Xinyi Rd., Jiaoxi Township, Yilan County, Taiwan                  |